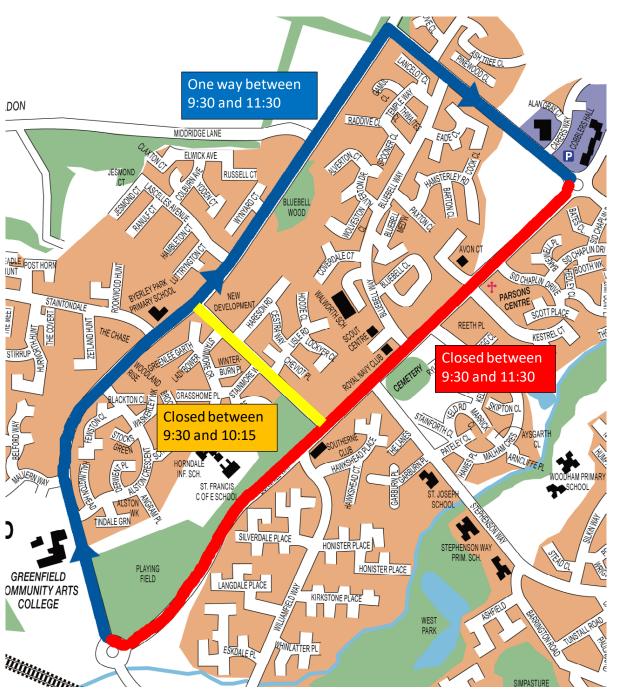

## June 21st 2020 - Aycliffe 10K and Fun Run

From 9:30 to 11:30 Burnhill Way in both directions is closed with no access, Burn Lane from Cobblers Hall to the junction with Greenfield Way is one way West-East towards the town centre, Greenfield Way from Burn Lane to the roundabout with Burnhill Way is one way South-North towards Rope Moor. Meadowfield Way is totally closed in both direction for the first lap 9:30 to 10:15. Aycliffe Running Club are sorry for any inconvenience this may cause, the road closures are a requirement of the race safety risk assessment agreed with Durham County Council and Durham Constabulary. We hope you will join others in cheering the competitors on their way.